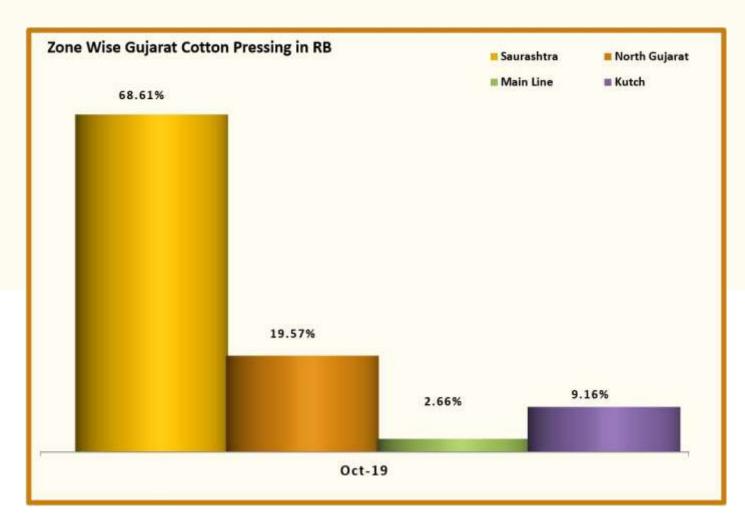

### Summary

- October 2018 monsoon withdrawal was timely but during October 2019 there were scattered rainfall all over Gujarat which delayed arrivals, so y/y October pressing in 2019 is much lower than that is 2018.
- At the start of the season there was quality issue regarding grade and cotton seed rate remain higher due to lower arrivals. Due to higher rate of cotton seen and quality issue in cotton ginners were hesitant to start new season operation.
- During the month of October Gujarat has pressed 2,59,799 Running Bales of Shankar 6 and there was no pressing of V-797. So, the statistical bales of 170 Kg. was 2,47,573 Bales (Shankar 6).
- Average per day Pressing was 8,381 Running Bales and 7,986 Bales 170 Kg. for 31 days.
- During the month of October Total active ginning factories were 236 (Saurashtra 155, North Gujarat 61, Main Line 7 and Kutch 13).