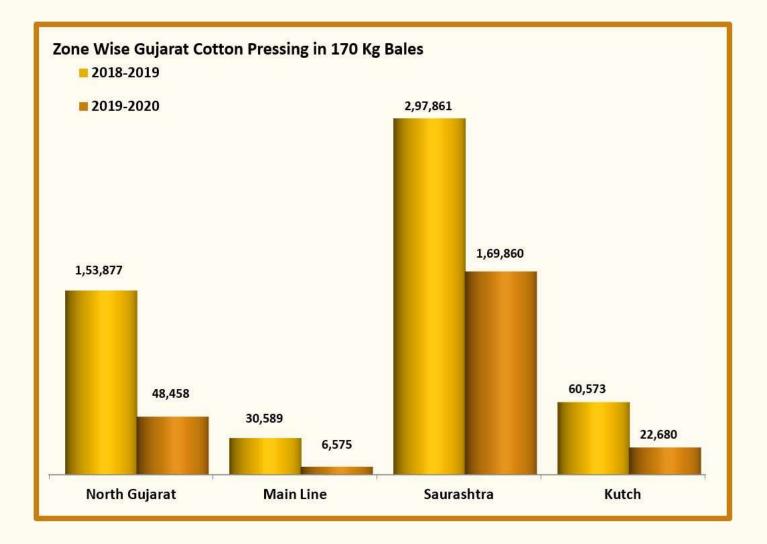

MONTHLY PRESSING REPORT Oct-2019

|               | Gujcot Tr                        | ade Associ     | iation                   |                      |
|---------------|----------------------------------|----------------|--------------------------|----------------------|
|               | Gujarat Pressi                   | ng Summary 31- | Oct-2019                 |                      |
| 2019-20       | CUMULATIVE PRESSING (IN 170 Kgs) |                |                          |                      |
|               | Oct-18                           | Oct-19         | Y/Y Change<br>(In Bales) | Y/Y Change<br>(In %) |
| Shankar 6     |                                  |                |                          |                      |
| Saurashtra    | 2,97,861                         | 1,69,860       | -1,28,001                | -42.97%              |
| North Gujarat | 1,53,877                         | 48,458         | -1,05,419                | -68.51%              |
| Main Line     | 30,589                           | 6,575          | -24,014                  | -78.50%              |
| Kutch         | 60,573                           | 22,680         | -37,893                  | -62.56%              |
| Total         | 5,42,900                         | 2,47,573       | -2,95,327                | -54.40%              |
| V-797         |                                  |                |                          |                      |
| Total         | 5,42,900                         | 2,47,573       | -2,95,327                | -54.40%              |